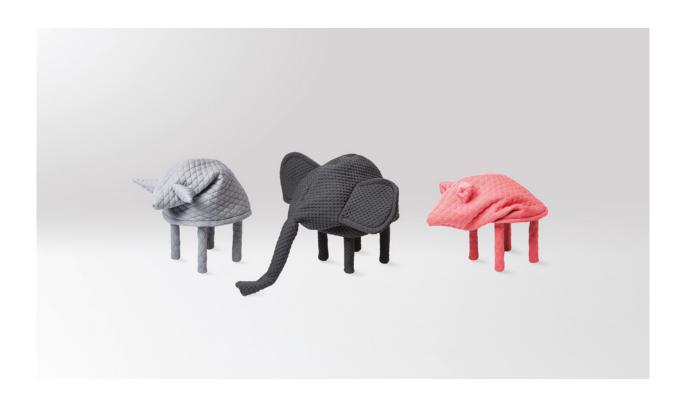

## **PETSTOOLS...**ACCORDING TO IT DESIGNER:

« PETSTOOLS are not only stools, but delightfully playful and cozy companions enhanced with new aspects. You can put your feet up... or plunge them into the soft material to warm them. » Ella, Daisy and Fin, are an invitation to curl hands and feet into the folds of material. Straight from the world of Hanna Emelie Ernsting, PETSTOOLS are ready to invade our homes, ensuring with their quilted fabrics and padded bodies a comfortable welcoming seat. PETSTOOLS have removable covers, this facilitating maintenance of the covers by dry cleaning. Which animal will you adopt?