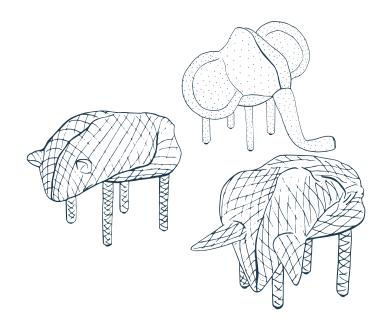

## **PETSTOOLS...**ACCORDING TO IT DESIGNER:

« PETSTOOLS are not only stools, but delightfully playful and cozy companions enhanced with new aspects. You can put your feet up... or plunge them into the soft material to warm them. » Ella, Daisy and Fin, are an invitation to curl hands and feet into the folds of material. Straight from the world of Hanna Emelie Ernsting, PETSTOOLS are ready to invade our homes, ensuring with their quilted fabrics and padded bodies a comfortable welcoming seat. PETSTOOLS have removable covers, this facilitating maintenance of the covers by dry cleaning. Which animal will you adopt?