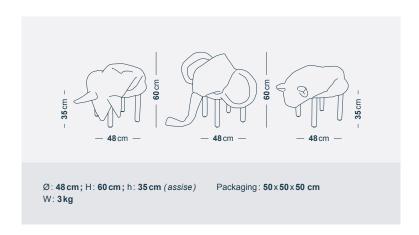

istent. Never give up, but let go when necessary and most of all enjoy what you do. »

### PETSTOOLS STOOLS HANNA EMELIE ERNSTING

Edition: 2014



## **PETSTOOLS...**ACCORDING TO IT DESIGNER:

« PETSTOOLS are not only stools, but delightfully playful and cozy companions enhanced with new aspects. You can put your feet up... or plunge them into the soft material to warm them. » Ella, Daisy and Fin, are an invitation to curl hands and feet into the folds of material. Straight from the world of Hanna Emelie Ernsting, PETSTOOLS are ready to invade our homes, ensuring with their quilted fabrics and padded bodies a comfortable welcoming seat. PETSTOOLS have removable covers, this facilitating maintenance of the covers by dry cleaning. Which animal will you adopt?

### **DIMENSIONS & WEIGHTS**



### TECHNICAL SPECIFICATIONS

- Environment: indoor
- Removable coverDry cleaning
- Made in Europe (Czech Republic)

### **COLOURS & MATERIALS**

• Wool, nylon, polyester, wood, steel, foam



FIN FEBRIK SUMMIT STREAM REF.

M0460101



DAISY FEBRIK SUMMIT SPARKLE REF. M0460202



ELLA FEBRIK STITCH GRAPHIT REF. M0460303

### CONTACT

### PETITE FRITURE

#### Showroom

83 boulevard Richard Lenoir, 75011 - Paris

T +33 (0)1 44 54 13 95

F +33 (0)1 44 54 02 19

petitefriture.com